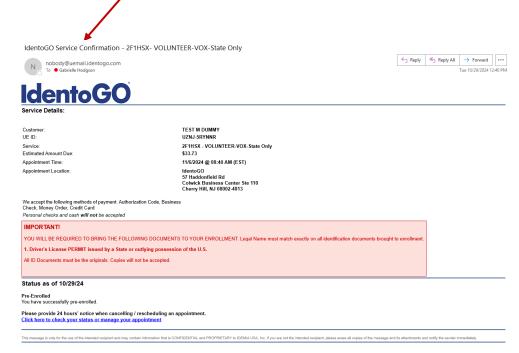

Instructions for fingerprinting:

- 1. Visit: https://uenroll.identogo.com/
- 2. Enter service code: 2F1HSX
- 3. Click 'Schedule or Manage an Appointment'
- 4. Enter your information
- 5. Enter ORI #: NJ0030500
- 6. Click 'Search'
- 7. Select: BURLINGTON CITY POLICE DEPARTMENT
- 8. Enter Contributor Case #: APPLICANT
- 9. Complete the remaining prompts
- 10. Submit a copy of your Service Confirmation email with your application to the City see sample below and note that without this your application will be delayed